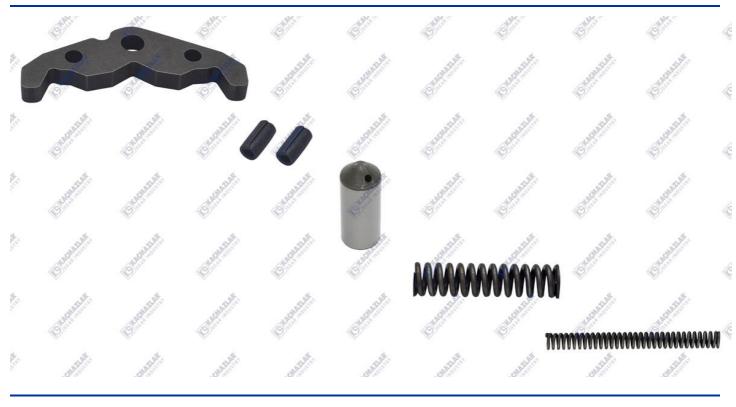

REPAIR KIT K21.07045

| WEIGHT                          | 0,125 KG |
|---------------------------------|----------|
| PRODUCT QUANTITY IN THE PACKAGE | 1        |

| BKANU    | UEM                                                     |
|----------|---------------------------------------------------------|
| MERCEDES | KC-2107045                                              |
|          |                                                         |
| BRAND    | ТҮРЕ                                                    |
| MERCEDES | SHIFT CONTROL TOWER MANUAL (LEFT) / NEW/G221-9 (TOWER)  |
| MERCEDES | SHIFT CONTROL TOWER MANUAL (LEFT) / NEW/G210-16 (TOWER) |
| MERCEDES | SHIFT CONTROL TOWER MANUAL (LEFT) / NEW/G211-16 (TOWER) |
| MERCEDES | SHIFT CONTROL TOWER MANUAL (LEFT) / NEW/G231-16 (TOWER) |
| MERCEDES | SHIFT CONTROL TOWER MANUAL (LEFT) / NEW/G240-16 (TOWER) |
| MERCEDES | SHIFT CONTROL TOWER MANUAL (LEFT) / NEW/G260-16 (TOWER) |
| MERCEDES | SHIFT CONTROL TOWER MANUAL (LEFT) / NEW/G131-9 (TOWER)  |